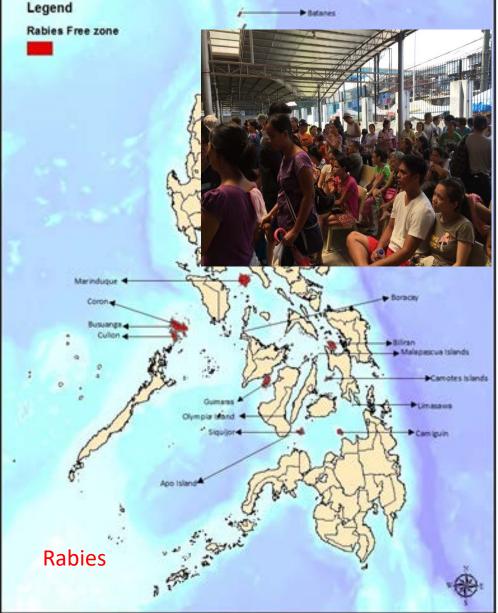

#### MDR-TB/HIV

# Philippine ID

|     |                                 | MOQA-VS                                                                                                                                                                                                                                                                                                                                                                                                                                                                                                                                                                                                                                                                                                                                                                                                                                                                                                                                                                                                                                                                                                                                                                                                                                                                                                                                                                                                                                                                                                                                                                                                                                                                                                                                                                                                                                                                                                                                                                                                                                                                                                                        |             | 2013                  |                    | 2014                   |                                  |
|-----|---------------------------------|--------------------------------------------------------------------------------------------------------------------------------------------------------------------------------------------------------------------------------------------------------------------------------------------------------------------------------------------------------------------------------------------------------------------------------------------------------------------------------------------------------------------------------------------------------------------------------------------------------------------------------------------------------------------------------------------------------------------------------------------------------------------------------------------------------------------------------------------------------------------------------------------------------------------------------------------------------------------------------------------------------------------------------------------------------------------------------------------------------------------------------------------------------------------------------------------------------------------------------------------------------------------------------------------------------------------------------------------------------------------------------------------------------------------------------------------------------------------------------------------------------------------------------------------------------------------------------------------------------------------------------------------------------------------------------------------------------------------------------------------------------------------------------------------------------------------------------------------------------------------------------------------------------------------------------------------------------------------------------------------------------------------------------------------------------------------------------------------------------------------------------|-------------|-----------------------|--------------------|------------------------|----------------------------------|
|     |                                 | Control of the Contro | Oct         | Nov                   | Dec                | Jan-Mar                | Totals                           |
|     |                                 | Measles admissions                                                                                                                                                                                                                                                                                                                                                                                                                                                                                                                                                                                                                                                                                                                                                                                                                                                                                                                                                                                                                                                                                                                                                                                                                                                                                                                                                                                                                                                                                                                                                                                                                                                                                                                                                                                                                                                                                                                                                                                                                                                                                                             | 121         | 481                   | 1099               | 3808                   | 5,509                            |
|     |                                 | desired sample size*                                                                                                                                                                                                                                                                                                                                                                                                                                                                                                                                                                                                                                                                                                                                                                                                                                                                                                                                                                                                                                                                                                                                                                                                                                                                                                                                                                                                                                                                                                                                                                                                                                                                                                                                                                                                                                                                                                                                                                                                                                                                                                           | 26          | 105                   | 240                | 831                    | 1,202                            |
|     |                                 | actual IgM-tested <sup>9</sup>                                                                                                                                                                                                                                                                                                                                                                                                                                                                                                                                                                                                                                                                                                                                                                                                                                                                                                                                                                                                                                                                                                                                                                                                                                                                                                                                                                                                                                                                                                                                                                                                                                                                                                                                                                                                                                                                                                                                                                                                                                                                                                 | 46          | 152                   | 415                | 922                    | 1,535                            |
| 4.  |                                 | Negative                                                                                                                                                                                                                                                                                                                                                                                                                                                                                                                                                                                                                                                                                                                                                                                                                                                                                                                                                                                                                                                                                                                                                                                                                                                                                                                                                                                                                                                                                                                                                                                                                                                                                                                                                                                                                                                                                                                                                                                                                                                                                                                       | 14          | 18                    | 19                 | 37                     |                                  |
| - 1 | MERS CoV, Ebola Reston          | Positive                                                                                                                                                                                                                                                                                                                                                                                                                                                                                                                                                                                                                                                                                                                                                                                                                                                                                                                                                                                                                                                                                                                                                                                                                                                                                                                                                                                                                                                                                                                                                                                                                                                                                                                                                                                                                                                                                                                                                                                                                                                                                                                       | 32          | 134                   | 396                | 885                    |                                  |
|     | merce out enough reacon         | % accuracy                                                                                                                                                                                                                                                                                                                                                                                                                                                                                                                                                                                                                                                                                                                                                                                                                                                                                                                                                                                                                                                                                                                                                                                                                                                                                                                                                                                                                                                                                                                                                                                                                                                                                                                                                                                                                                                                                                                                                                                                                                                                                                                     | 69.6        | 88.2                  | 95.4               | 96.0                   |                                  |
|     |                                 | Pre-QA1' %                                                                                                                                                                                                                                                                                                                                                                                                                                                                                                                                                                                                                                                                                                                                                                                                                                                                                                                                                                                                                                                                                                                                                                                                                                                                                                                                                                                                                                                                                                                                                                                                                                                                                                                                                                                                                                                                                                                                                                                                                                                                                                                     | 69.6        |                       |                    |                        |                                  |
| ٠,  | Measles, MERS CoV, Henipah      | Post-QA1 %                                                                                                                                                                                                                                                                                                                                                                                                                                                                                                                                                                                                                                                                                                                                                                                                                                                                                                                                                                                                                                                                                                                                                                                                                                                                                                                                                                                                                                                                                                                                                                                                                                                                                                                                                                                                                                                                                                                                                                                                                                                                                                                     |             | 88.2                  |                    |                        |                                  |
|     | managed merce and maniball      | improvement                                                                                                                                                                                                                                                                                                                                                                                                                                                                                                                                                                                                                                                                                                                                                                                                                                                                                                                                                                                                                                                                                                                                                                                                                                                                                                                                                                                                                                                                                                                                                                                                                                                                                                                                                                                                                                                                                                                                                                                                                                                                                                                    |             | (+) 18.59%            |                    |                        |                                  |
| 4 0 | Pertussis, Measles              | P                                                                                                                                                                                                                                                                                                                                                                                                                                                                                                                                                                                                                                                                                                                                                                                                                                                                                                                                                                                                                                                                                                                                                                                                                                                                                                                                                                                                                                                                                                                                                                                                                                                                                                                                                                                                                                                                                                                                                                                                                                                                                                                              |             | < 0.0001              |                    |                        |                                  |
|     | attrasta' waastas               | significance                                                                                                                                                                                                                                                                                                                                                                                                                                                                                                                                                                                                                                                                                                                                                                                                                                                                                                                                                                                                                                                                                                                                                                                                                                                                                                                                                                                                                                                                                                                                                                                                                                                                                                                                                                                                                                                                                                                                                                                                                                                                                                                   |             | extremely             |                    |                        |                                  |
| 4 1 | eptospirosis                    | Pre-QA2* %                                                                                                                                                                                                                                                                                                                                                                                                                                                                                                                                                                                                                                                                                                                                                                                                                                                                                                                                                                                                                                                                                                                                                                                                                                                                                                                                                                                                                                                                                                                                                                                                                                                                                                                                                                                                                                                                                                                                                                                                                                                                                                                     |             | 88.2                  |                    |                        |                                  |
| ٠.  | aptospii osis                   | Post-QA2 %                                                                                                                                                                                                                                                                                                                                                                                                                                                                                                                                                                                                                                                                                                                                                                                                                                                                                                                                                                                                                                                                                                                                                                                                                                                                                                                                                                                                                                                                                                                                                                                                                                                                                                                                                                                                                                                                                                                                                                                                                                                                                                                     |             |                       | 95.4               | 96.0                   |                                  |
|     | deller on our con               | Improvement                                                                                                                                                                                                                                                                                                                                                                                                                                                                                                                                                                                                                                                                                                                                                                                                                                                                                                                                                                                                                                                                                                                                                                                                                                                                                                                                                                                                                                                                                                                                                                                                                                                                                                                                                                                                                                                                                                                                                                                                                                                                                                                    |             |                       | (4) 7.2%<br><0.001 | (+) 7.8%               |                                  |
| • • | hikungunya                      | significance                                                                                                                                                                                                                                                                                                                                                                                                                                                                                                                                                                                                                                                                                                                                                                                                                                                                                                                                                                                                                                                                                                                                                                                                                                                                                                                                                                                                                                                                                                                                                                                                                                                                                                                                                                                                                                                                                                                                                                                                                                                                                                                   |             |                       | Very               | <0.001                 |                                  |
|     |                                 | significance                                                                                                                                                                                                                                                                                                                                                                                                                                                                                                                                                                                                                                                                                                                                                                                                                                                                                                                                                                                                                                                                                                                                                                                                                                                                                                                                                                                                                                                                                                                                                                                                                                                                                                                                                                                                                                                                                                                                                                                                                                                                                                                   | + Desired + | amela sina cons en    |                    | Very                   | ith a confidence interval of 2.5 |
|     | Dengue                          |                                                                                                                                                                                                                                                                                                                                                                                                                                                                                                                                                                                                                                                                                                                                                                                                                                                                                                                                                                                                                                                                                                                                                                                                                                                                                                                                                                                                                                                                                                                                                                                                                                                                                                                                                                                                                                                                                                                                                                                                                                                                                                                                |             |                       |                    |                        | esentative at SLH Epid Unit.     |
| •   |                                 |                                                                                                                                                                                                                                                                                                                                                                                                                                                                                                                                                                                                                                                                                                                                                                                                                                                                                                                                                                                                                                                                                                                                                                                                                                                                                                                                                                                                                                                                                                                                                                                                                                                                                                                                                                                                                                                                                                                                                                                                                                                                                                                                |             |                       |                    |                        | lunchtime on October 31, 2013    |
|     | Dandonia A LIANA                |                                                                                                                                                                                                                                                                                                                                                                                                                                                                                                                                                                                                                                                                                                                                                                                                                                                                                                                                                                                                                                                                                                                                                                                                                                                                                                                                                                                                                                                                                                                                                                                                                                                                                                                                                                                                                                                                                                                                                                                                                                                                                                                                | * QA2 was   | tacilitated at the St | JH FMHIDTM con     | ference room during lu | inchtime on November 28, 20      |
| 4   | Pandemic A H1N1                 |                                                                                                                                                                                                                                                                                                                                                                                                                                                                                                                                                                                                                                                                                                                                                                                                                                                                                                                                                                                                                                                                                                                                                                                                                                                                                                                                                                                                                                                                                                                                                                                                                                                                                                                                                                                                                                                                                                                                                                                                                                                                                                                                |             |                       |                    |                        |                                  |
| -   |                                 |                                                                                                                                                                                                                                                                                                                                                                                                                                                                                                                                                                                                                                                                                                                                                                                                                                                                                                                                                                                                                                                                                                                                                                                                                                                                                                                                                                                                                                                                                                                                                                                                                                                                                                                                                                                                                                                                                                                                                                                                                                                                                                                                |             |                       |                    |                        |                                  |
| _   | Ebola Reston in pigs and humans | / Lentosnims                                                                                                                                                                                                                                                                                                                                                                                                                                                                                                                                                                                                                                                                                                                                                                                                                                                                                                                                                                                                                                                                                                                                                                                                                                                                                                                                                                                                                                                                                                                                                                                                                                                                                                                                                                                                                                                                                                                                                                                                                                                                                                                   | el Sa       | Imone                 | la tyn             | hì                     |                                  |

Resistant Shigella flexneri 2a in Cavite, Bohol and Cotabato

Meningococcemia outbreak in CAR

SARS Outbreak

<sup>West Nile Virus Pseudo outbreak (RITM as Referral Laboratory)

Bioterrorism threat using Bacillus anthracis as biological weapon

Serological Surveillance ABLV

Ebola Reston in monkeys (US)

Ebola Reston in monkeys (Sienna, Italy)

Ebola Reston in monkeys (Restor Emerging/Re-emerging)</sup> 

2015

2013

2012

2010

2009 2008

2007

2005

2004

2003

2002

2001

1998

1996

1992

1989