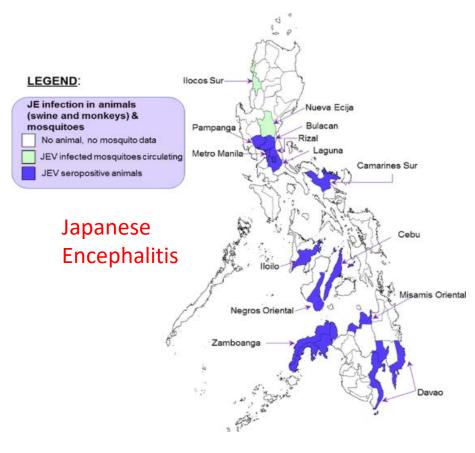

#### MDR-TB/HIV

# Philippine ID

|     |                                 | MOQA-VS                                                                                                                                                                                                                                                                                                                                                                                                                                                                                                                                                                                                                                                                                                                                                                                                                                                                                                                                                                                                                                                                                                                                                                                                                                                                                                                                                                                                                                                                                                                                                                                                                                                                                                                                                                                                                                                                                                                                                                                                                                                                                                                        |             | 2013                  |                    | 2014                   |                                  |
|-----|---------------------------------|--------------------------------------------------------------------------------------------------------------------------------------------------------------------------------------------------------------------------------------------------------------------------------------------------------------------------------------------------------------------------------------------------------------------------------------------------------------------------------------------------------------------------------------------------------------------------------------------------------------------------------------------------------------------------------------------------------------------------------------------------------------------------------------------------------------------------------------------------------------------------------------------------------------------------------------------------------------------------------------------------------------------------------------------------------------------------------------------------------------------------------------------------------------------------------------------------------------------------------------------------------------------------------------------------------------------------------------------------------------------------------------------------------------------------------------------------------------------------------------------------------------------------------------------------------------------------------------------------------------------------------------------------------------------------------------------------------------------------------------------------------------------------------------------------------------------------------------------------------------------------------------------------------------------------------------------------------------------------------------------------------------------------------------------------------------------------------------------------------------------------------|-------------|-----------------------|--------------------|------------------------|----------------------------------|
|     |                                 | Control of the Contro | Oct         | Nov                   | Dec                | Jan-Mar                | Totals                           |
|     |                                 | Measles admissions                                                                                                                                                                                                                                                                                                                                                                                                                                                                                                                                                                                                                                                                                                                                                                                                                                                                                                                                                                                                                                                                                                                                                                                                                                                                                                                                                                                                                                                                                                                                                                                                                                                                                                                                                                                                                                                                                                                                                                                                                                                                                                             | 121         | 481                   | 1099               | 3808                   | 5,509                            |
|     |                                 | desired sample size*                                                                                                                                                                                                                                                                                                                                                                                                                                                                                                                                                                                                                                                                                                                                                                                                                                                                                                                                                                                                                                                                                                                                                                                                                                                                                                                                                                                                                                                                                                                                                                                                                                                                                                                                                                                                                                                                                                                                                                                                                                                                                                           | 26          | 105                   | 240                | 831                    | 1,202                            |
|     |                                 | actual IgM-tested <sup>9</sup>                                                                                                                                                                                                                                                                                                                                                                                                                                                                                                                                                                                                                                                                                                                                                                                                                                                                                                                                                                                                                                                                                                                                                                                                                                                                                                                                                                                                                                                                                                                                                                                                                                                                                                                                                                                                                                                                                                                                                                                                                                                                                                 | 46          | 152                   | 415                | 922                    | 1,535                            |
| 4.  |                                 | Negative                                                                                                                                                                                                                                                                                                                                                                                                                                                                                                                                                                                                                                                                                                                                                                                                                                                                                                                                                                                                                                                                                                                                                                                                                                                                                                                                                                                                                                                                                                                                                                                                                                                                                                                                                                                                                                                                                                                                                                                                                                                                                                                       | 14          | 18                    | 19                 | 37                     |                                  |
| - 1 | MERS CoV, Ebola Reston          | Positive                                                                                                                                                                                                                                                                                                                                                                                                                                                                                                                                                                                                                                                                                                                                                                                                                                                                                                                                                                                                                                                                                                                                                                                                                                                                                                                                                                                                                                                                                                                                                                                                                                                                                                                                                                                                                                                                                                                                                                                                                                                                                                                       | 32          | 134                   | 396                | 885                    |                                  |
|     | merce out enough reacon         | % accuracy                                                                                                                                                                                                                                                                                                                                                                                                                                                                                                                                                                                                                                                                                                                                                                                                                                                                                                                                                                                                                                                                                                                                                                                                                                                                                                                                                                                                                                                                                                                                                                                                                                                                                                                                                                                                                                                                                                                                                                                                                                                                                                                     | 69.6        | 88.2                  | 95.4               | 96.0                   |                                  |
|     |                                 | Pre-QA1' %                                                                                                                                                                                                                                                                                                                                                                                                                                                                                                                                                                                                                                                                                                                                                                                                                                                                                                                                                                                                                                                                                                                                                                                                                                                                                                                                                                                                                                                                                                                                                                                                                                                                                                                                                                                                                                                                                                                                                                                                                                                                                                                     | 69.6        |                       |                    |                        |                                  |
| ٠,  | Measles, MERS CoV, Henipah      | Post-QA1 %                                                                                                                                                                                                                                                                                                                                                                                                                                                                                                                                                                                                                                                                                                                                                                                                                                                                                                                                                                                                                                                                                                                                                                                                                                                                                                                                                                                                                                                                                                                                                                                                                                                                                                                                                                                                                                                                                                                                                                                                                                                                                                                     |             | 88.2                  |                    |                        |                                  |
|     | managed merce and maniball      | improvement                                                                                                                                                                                                                                                                                                                                                                                                                                                                                                                                                                                                                                                                                                                                                                                                                                                                                                                                                                                                                                                                                                                                                                                                                                                                                                                                                                                                                                                                                                                                                                                                                                                                                                                                                                                                                                                                                                                                                                                                                                                                                                                    |             | (+) 18.59%            |                    |                        |                                  |
| 4 0 | Pertussis, Measles              | P                                                                                                                                                                                                                                                                                                                                                                                                                                                                                                                                                                                                                                                                                                                                                                                                                                                                                                                                                                                                                                                                                                                                                                                                                                                                                                                                                                                                                                                                                                                                                                                                                                                                                                                                                                                                                                                                                                                                                                                                                                                                                                                              |             | < 0.0001              |                    |                        |                                  |
|     | attrasta' waastas               | significance                                                                                                                                                                                                                                                                                                                                                                                                                                                                                                                                                                                                                                                                                                                                                                                                                                                                                                                                                                                                                                                                                                                                                                                                                                                                                                                                                                                                                                                                                                                                                                                                                                                                                                                                                                                                                                                                                                                                                                                                                                                                                                                   |             | extremely             |                    |                        |                                  |
| 4 1 | eptospirosis                    | Pre-QA2* %                                                                                                                                                                                                                                                                                                                                                                                                                                                                                                                                                                                                                                                                                                                                                                                                                                                                                                                                                                                                                                                                                                                                                                                                                                                                                                                                                                                                                                                                                                                                                                                                                                                                                                                                                                                                                                                                                                                                                                                                                                                                                                                     |             | 88.2                  |                    |                        |                                  |
| ٠.  | aptospii osis                   | Post-QA2 %                                                                                                                                                                                                                                                                                                                                                                                                                                                                                                                                                                                                                                                                                                                                                                                                                                                                                                                                                                                                                                                                                                                                                                                                                                                                                                                                                                                                                                                                                                                                                                                                                                                                                                                                                                                                                                                                                                                                                                                                                                                                                                                     |             |                       | 95.4               | 96.0                   |                                  |
|     | deller on our con               | Improvement                                                                                                                                                                                                                                                                                                                                                                                                                                                                                                                                                                                                                                                                                                                                                                                                                                                                                                                                                                                                                                                                                                                                                                                                                                                                                                                                                                                                                                                                                                                                                                                                                                                                                                                                                                                                                                                                                                                                                                                                                                                                                                                    |             |                       | (4) 7.2%<br><0.001 | (+) 7.8%               |                                  |
| • • | hikungunya                      | significance                                                                                                                                                                                                                                                                                                                                                                                                                                                                                                                                                                                                                                                                                                                                                                                                                                                                                                                                                                                                                                                                                                                                                                                                                                                                                                                                                                                                                                                                                                                                                                                                                                                                                                                                                                                                                                                                                                                                                                                                                                                                                                                   |             |                       | Very               | <0.001                 |                                  |
|     |                                 | significance                                                                                                                                                                                                                                                                                                                                                                                                                                                                                                                                                                                                                                                                                                                                                                                                                                                                                                                                                                                                                                                                                                                                                                                                                                                                                                                                                                                                                                                                                                                                                                                                                                                                                                                                                                                                                                                                                                                                                                                                                                                                                                                   | + Desired + | amela sina cons en    |                    | Very                   | ith a confidence interval of 2.5 |
|     | Dengue                          |                                                                                                                                                                                                                                                                                                                                                                                                                                                                                                                                                                                                                                                                                                                                                                                                                                                                                                                                                                                                                                                                                                                                                                                                                                                                                                                                                                                                                                                                                                                                                                                                                                                                                                                                                                                                                                                                                                                                                                                                                                                                                                                                |             |                       |                    |                        | esentative at SLH Epid Unit.     |
| •   |                                 |                                                                                                                                                                                                                                                                                                                                                                                                                                                                                                                                                                                                                                                                                                                                                                                                                                                                                                                                                                                                                                                                                                                                                                                                                                                                                                                                                                                                                                                                                                                                                                                                                                                                                                                                                                                                                                                                                                                                                                                                                                                                                                                                |             |                       |                    |                        | lunchtime on October 31, 2013    |
|     | Dandonia A LIANA                |                                                                                                                                                                                                                                                                                                                                                                                                                                                                                                                                                                                                                                                                                                                                                                                                                                                                                                                                                                                                                                                                                                                                                                                                                                                                                                                                                                                                                                                                                                                                                                                                                                                                                                                                                                                                                                                                                                                                                                                                                                                                                                                                | * QA2 was   | tacilitated at the St | JH FMHIDTM con     | ference room during lu | inchtime on November 28, 20      |
| 4   | Pandemic A H1N1                 |                                                                                                                                                                                                                                                                                                                                                                                                                                                                                                                                                                                                                                                                                                                                                                                                                                                                                                                                                                                                                                                                                                                                                                                                                                                                                                                                                                                                                                                                                                                                                                                                                                                                                                                                                                                                                                                                                                                                                                                                                                                                                                                                |             |                       |                    |                        |                                  |
| -   |                                 |                                                                                                                                                                                                                                                                                                                                                                                                                                                                                                                                                                                                                                                                                                                                                                                                                                                                                                                                                                                                                                                                                                                                                                                                                                                                                                                                                                                                                                                                                                                                                                                                                                                                                                                                                                                                                                                                                                                                                                                                                                                                                                                                |             |                       |                    |                        |                                  |
| _   | Ebola Reston in pigs and humans | / Lentosnims                                                                                                                                                                                                                                                                                                                                                                                                                                                                                                                                                                                                                                                                                                                                                                                                                                                                                                                                                                                                                                                                                                                                                                                                                                                                                                                                                                                                                                                                                                                                                                                                                                                                                                                                                                                                                                                                                                                                                                                                                                                                                                                   | el Sa       | Imone                 | la tyn             | hì                     |                                  |

Resistant Shigella flexneri 2a in Cavite, Bohol and Cotabato

Meningococcemia outbreak in CAR

SARS Outbreak

<sup>West Nile Virus Pseudo outbreak (RITM as Referral Laboratory)

Bioterrorism threat using Bacillus anthracis as biological weapon

Serological Surveillance ABLV

Ebola Reston in monkeys (US)

Ebola Reston in monkeys (Sienna, Italy)

Ebola Reston in monkeys (Restor Emerging/Re-emerging)</sup> 

2015

2013

2012

2010

2009 2008

2007

2005

2004

2003

2002

2001

1998

1996

1992

1989