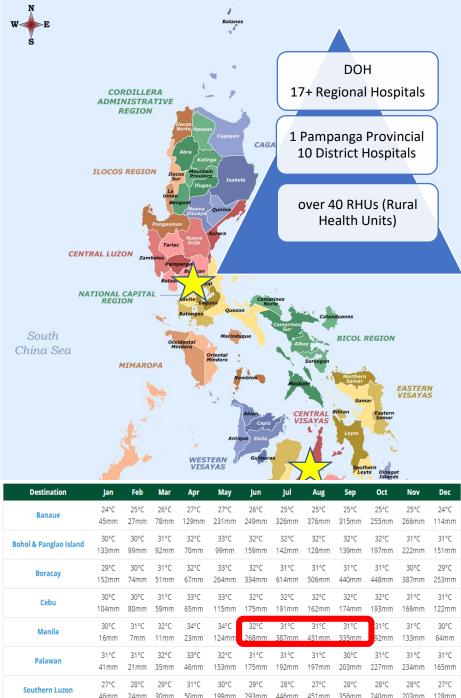

#### Philippine Healthcare Market Trend Analysis:

- DOH outreach to all areas through RHUs
- Tropical infections and NCDs
- In need of improved maternal and child care
- Aging and psychiatry are upcoming concerns
- <u>Note</u>: DOH procurement of drugs & devices relies heavily on WHO PQ
- If there is no WHO guideline, then approvals from the Specialty Societies are important

## Philippine Healthcare Indicators