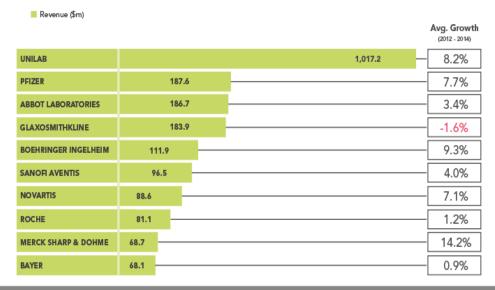

Osaka
- 2 h, 20 min from Okinawa

https://www.travelmath.com/flyingtime/from/Tokyo,+Japan/to/Manila,+Philippines https://www.erinmeyer.com/self-assessment-questionnaire/

ICH=International Council on Harmonization
GCP=Good Clinical Practice
MRCT=Multi-Regional Clinical Trial
PMDA=Pharmaceutical and Medical Devices Association
WHO PQ= World Health Organization Pre-Qualifications
CQ=cultural intelligence quotient: "CQ is the new IQ"



## Targets



- 1. from NCGM to the Philippines
- 2. Health conditions in the Philippines
- 3. Roadmap of clinical trials to Philippine sites

## 'Maharlika'

- North: Luzon (Manila)
- Central: Visayas (Cebu)
- South: Mindanao (Davao)
- Emerging economy with triple burden of diseases





#### TOP PHARMACEUTICAL COMPANIES IN THE PHILIPPINES BY REVENUE, 2014



#### TOP DRUG RETAILERS IN THE PHILIPPINES BY REVENUE, 2014





## Philippine Healthcare Economics



## Philippine Healthcare Economics

#### Philippine Healthcare Market Trend Analysis:

- DOH outreach to all areas through RHUs
- Tropical infections and NCDs
- In need of improved maternal and child care
- Aging and psychiatry are upcoming concerns
- <u>Note</u>: DOH procurement of drugs & devices relies heavily on WHO PQ
- If there is no WHO guideline, then approvals from the Specialty Societies are important

http://www.wpro.who.int/philippines/areas/communicable\_diseases/continuation\_communicable\_diseases/en/

continuation communicable diseases/en/

https://www.cdc.gov/globalhealth/countries/Philippines/

https://www.doh.gov.ph/population

https://www.doh.gov.ph/mortality

https: