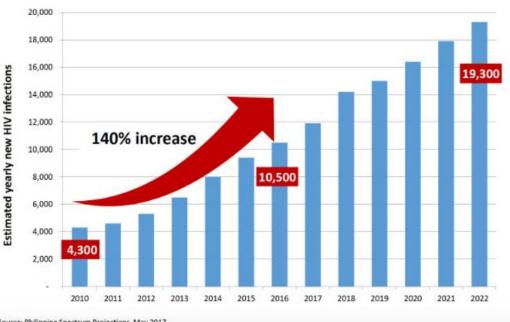

## 140% increase in yearly new HIV infections from 2010 to 2016

Source: Philippine Spectrum Projections, May 2017

- The Philippines remains highly endemic to many seasonal, epidemic-prone, as well as neglected tropical diseases
- AMR: Gonorrhea, Klebsiella, E. coli, and more