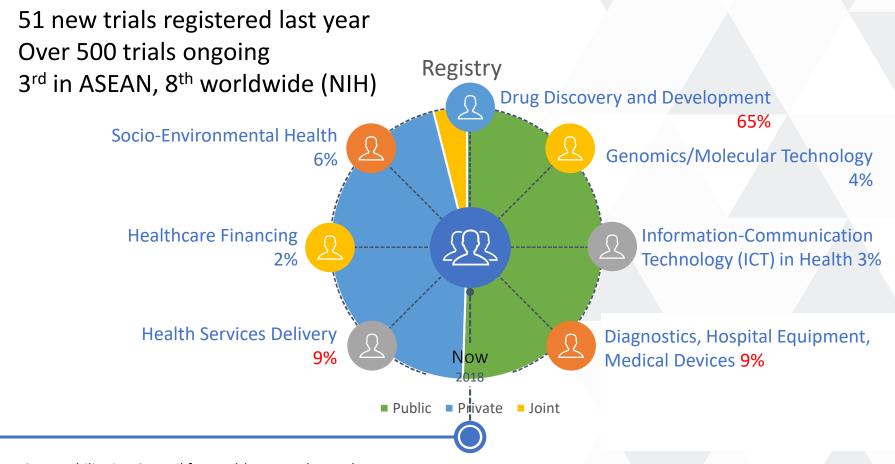

## Current Clinical Trials in the Philippines

#### PCHRD=Philippine Council for Health Research Development

Philippine Health Research Registry (2017).

http://registry.healthresearch.ph/index.php?option=com\_healthregistry&control ler=registry&task=result\_list

http://blog.credevo.com/2018/04/30/philippines-clinical-trial-regulatory-process/

Php 194-M govt-funded (PCHRD) [Y 398-M] Php 3-B private (CROs, Pharma) [Y 6.1-B] Php 3.2-T joint [Y 6.5-T]