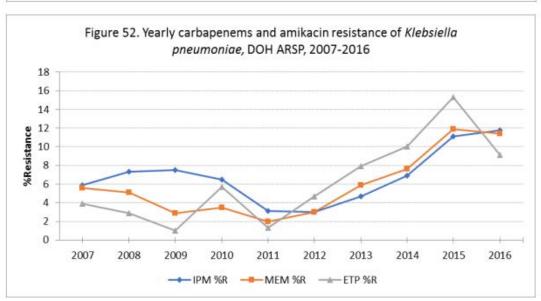

#### **AMR**

## Philippine ID

http://www.wpro.who.int/philippines/areas/communicable\_diseases/continuation\_communicable\_diseases/en/

https://www.cdc.gov/globalhealth/countries/Philippines/

Research Institute of Tropical Medicine (2016). *Antimicrobial Resistance Surveillance Program Data Summary Report*. Available at: http://arsp.com.ph/wpcontent/uploads/2017/06/2016 annual report summary.pdf

## 140% increase in yearly new HIV infections from 2010 to 2016

Source: Philippine Spectrum Projections, May 2017

- The Philippines remains highly endemic to many seasonal, epidemic-prone, as well as neglected tropical diseases
- AMR: Gonorrhea, Klebsiella, E. coli, and more