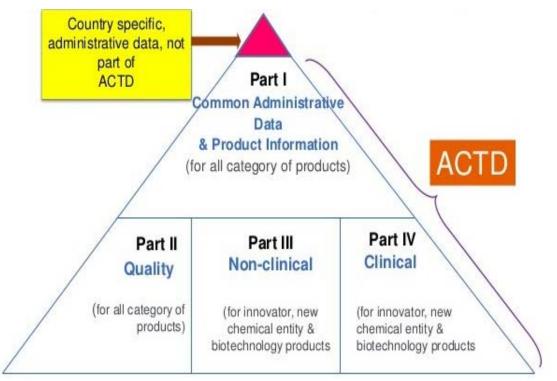

### **ACTD Harmonization**

|  | ASEAN Healthcare Market |          |         |  |  |  |  |  |  |
|--|-------------------------|----------|---------|--|--|--|--|--|--|
|  |                         | (in USD) |         |  |  |  |  |  |  |
|  | Country                 | Pharma   | Devices |  |  |  |  |  |  |
|  | Japan                   | \$104-B  | \$29-B  |  |  |  |  |  |  |
|  | China                   | \$65-B   | \$13-B  |  |  |  |  |  |  |
|  | India                   | \$20-B   | \$4.2-B |  |  |  |  |  |  |
|  | Korea                   | \$15-B   | \$5-B   |  |  |  |  |  |  |
|  | Indonesia               | \$5.9-B  |         |  |  |  |  |  |  |
|  | Thailand                | \$4.8-B  |         |  |  |  |  |  |  |
|  | Philippines             | \$3.4-B  |         |  |  |  |  |  |  |
|  | Vietnam                 | \$3.2-B  |         |  |  |  |  |  |  |
|  | Malaysia                | \$3.1-B  |         |  |  |  |  |  |  |
|  | Singapore               | \$840-M  |         |  |  |  |  |  |  |
|  | ASEAN                   | >\$21-B  | >\$5-B  |  |  |  |  |  |  |

ACTD=ASEAN Common Technical ASEAN=Association of South East GCP=Good Clinical Practice IB=Investigator's Brochure CPR=Certificate of Product | PCIU=Permit for Clinical Inv IRB=Institutional Review Board (E) LTO=License to Operate Contracts: MOU=Memorandum ( MOA=Memorandum o

- ASEAN market
- ASEAN Common Technical Dossier (template) and IB
- Country-specific:
  - Application:

- LTO GCP Risk Sites IRB Pilipino (Informed Consent)
- IB: CPR PCIU Import Permit
- (MOU) MOA MTA
- Fees: FDA Php 2500, IRB Php 15-60k or %
- Regional funding network: e-Asia