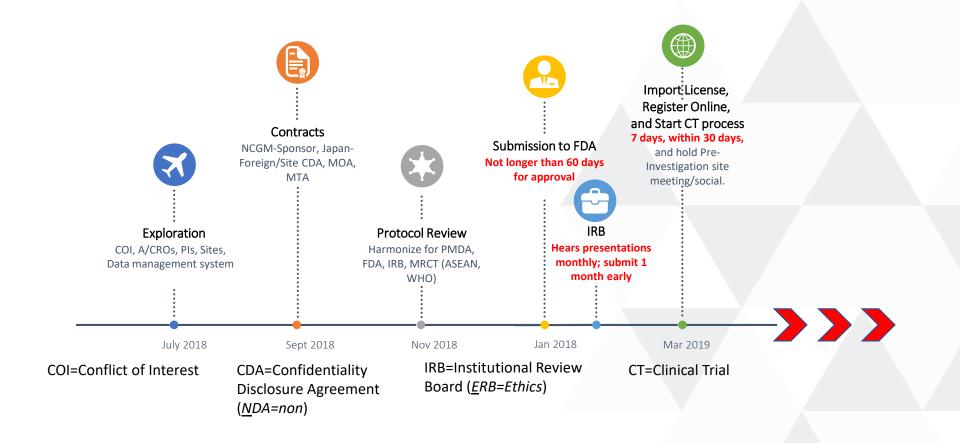

|  |  |  |  |  |
|  | ASEAN                   | >\$21-B  | >\$5-B  |  |  |  |  |  |  |

ACTD=ASEAN Common Technical ASEAN=Association of South East GCP=Good Clinical Practice IB=Investigator's Brochure CPR=Certificate of Product | PCIU=Permit for Clinical Inv IRB=Institutional Review Board (E) LTO=License to Operate Contracts: MOU=Memorandum ( MOA=Memorandum o



- ASEAN market
- ASEAN Common Technical Dossier (template) and IB
- Country-specific:
  - Application:



- LTO GCP Risk Sites IRB Pilipino (Informed Consent)
- IB: CPR PCIU Import Permit
- (MOU) MOA MTA
- Fees: FDA Php 2500, IRB Php 15-60k or %
- Regional funding network: e-Asia

Pacific Bridge Medical (2014).



2018 National Center for Global Health and Medicine

### Standard Timeline toward Clinical Trials (FDA-Philippines)



## Overall target: MRCT Project Portfolio Gantt





## Arigatō gozaimasu! ありがとうございます!



Maraming salamat po