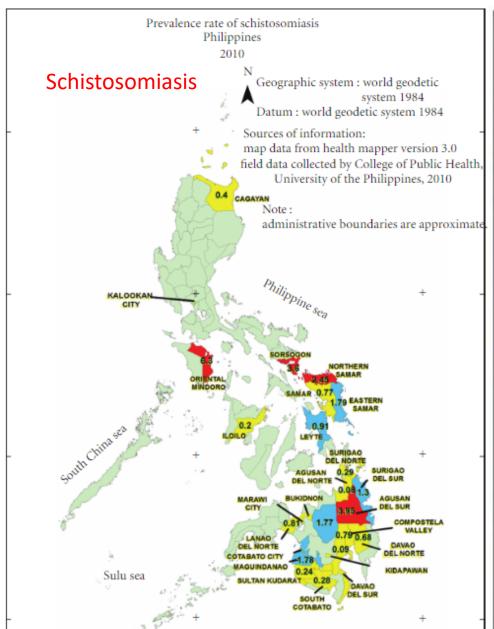

#### MDR-TB/HIV

# Philippine ID

|     |                                 | MOQA-VS                                                                                                                                                                                                                                                                                                                                                                                                                                                                                                                                                                                                                                                                                                                                                                                                                                                                                                                                                                                                                                                                                                                                                                                                                                                                                                                                                                                                                                                                                                                                                                                                                                                                                                                                                                                                                                                                                                                                                                                                                                                                                                                        |             | 2013                  |                    | 2014                   |                                  |
|-----|---------------------------------|--------------------------------------------------------------------------------------------------------------------------------------------------------------------------------------------------------------------------------------------------------------------------------------------------------------------------------------------------------------------------------------------------------------------------------------------------------------------------------------------------------------------------------------------------------------------------------------------------------------------------------------------------------------------------------------------------------------------------------------------------------------------------------------------------------------------------------------------------------------------------------------------------------------------------------------------------------------------------------------------------------------------------------------------------------------------------------------------------------------------------------------------------------------------------------------------------------------------------------------------------------------------------------------------------------------------------------------------------------------------------------------------------------------------------------------------------------------------------------------------------------------------------------------------------------------------------------------------------------------------------------------------------------------------------------------------------------------------------------------------------------------------------------------------------------------------------------------------------------------------------------------------------------------------------------------------------------------------------------------------------------------------------------------------------------------------------------------------------------------------------------|-------------|-----------------------|--------------------|------------------------|----------------------------------|
|     |                                 | Control of the Contro | Oct         | Nov                   | Dec                | Jan-Mar                | Totals                           |
|     |                                 | Measles admissions                                                                                                                                                                                                                                                                                                                                                                                                                                                                                                                                                                                                                                                                                                                                                                                                                                                                                                                                                                                                                                                                                                                                                                                                                                                                                                                                                                                                                                                                                                                                                                                                                                                                                                                                                                                                                                                                                                                                                                                                                                                                                                             | 121         | 481                   | 1099               | 3808                   | 5,509                            |
|     |                                 | desired sample size*                                                                                                                                                                                                                                                                                                                                                                                                                                                                                                                                                                                                                                                                                                                                                                                                                                                                                                                                                                                                                                                                                                                                                                                                                                                                                                                                                                                                                                                                                                                                                                                                                                                                                                                                                                                                                                                                                                                                                                                                                                                                                                           | 26          | 105                   | 240                | 831                    | 1,202                            |
|     |                                 | actual IgM-tested <sup>9</sup>                                                                                                                                                                                                                                                                                                                                                                                                                                                                                                                                                                                                                                                                                                                                                                                                                                                                                                                                                                                                                                                                                                                                                                                                                                                                                                                                                                                                                                                                                                                                                                                                                                                                                                                                                                                                                                                                                                                                                                                                                                                                                                 | 46          | 152                   | 415                | 922                    | 1,535                            |
| 4.  |                                 | Negative                                                                                                                                                                                                                                                                                                                                                                                                                                                                                                                                                                                                                                                                                                                                                                                                                                                                                                                                                                                                                                                                                                                                                                                                                                                                                                                                                                                                                                                                                                                                                                                                                                                                                                                                                                                                                                                                                                                                                                                                                                                                                                                       | 14          | 18                    | 19                 | 37                     |                                  |
| - 1 | MERS CoV, Ebola Reston          | Positive                                                                                                                                                                                                                                                                                                                                                                                                                                                                                                                                                                                                                                                                                                                                                                                                                                                                                                                                                                                                                                                                                                                                                                                                                                                                                                                                                                                                                                                                                                                                                                                                                                                                                                                                                                                                                                                                                                                                                                                                                                                                                                                       | 32          | 134                   | 396                | 885                    |                                  |
|     | merce out enough reacon         | % accuracy                                                                                                                                                                                                                                                                                                                                                                                                                                                                                                                                                                                                                                                                                                                                                                                                                                                                                                                                                                                                                                                                                                                                                                                                                                                                                                                                                                                                                                                                                                                                                                                                                                                                                                                                                                                                                                                                                                                                                                                                                                                                                                                     | 69.6        | 88.2                  | 95.4               | 96.0                   |                                  |
|     |                                 | Pre-QA1' %                                                                                                                                                                                                                                                                                                                                                                                                                                                                                                                                                                                                                                                                                                                                                                                                                                                                                                                                                                                                                                                                                                                                                                                                                                                                                                                                                                                                                                                                                                                                                                                                                                                                                                                                                                                                                                                                                                                                                                                                                                                                                                                     | 69.6        |                       |                    |                        |                                  |
| ٠,  | Measles, MERS CoV, Henipah      | Post-QA1 %                                                                                                                                                                                                                                                                                                                                                                                                                                                                                                                                                                                                                                                                                                                                                                                                                                                                                                                                                                                                                                                                                                                                                                                                                                                                                                                                                                                                                                                                                                                                                                                                                                                                                                                                                                                                                                                                                                                                                                                                                                                                                                                     |             | 88.2                  |                    |                        |                                  |
|     | managed merce and maniball      | improvement                                                                                                                                                                                                                                                                                                                                                                                                                                                                                                                                                                                                                                                                                                                                                                                                                                                                                                                                                                                                                                                                                                                                                                                                                                                                                                                                                                                                                                                                                                                                                                                                                                                                                                                                                                                                                                                                                                                                                                                                                                                                                                                    |             | (+) 18.59%            |                    |                        |                                  |
| 4 0 | Pertussis, Measles              | P                                                                                                                                                                                                                                                                                                                                                                                                                                                                                                                                                                                                                                                                                                                                                                                                                                                                                                                                                                                                                                                                                                                                                                                                                                                                                                                                                                                                                                                                                                                                                                                                                                                                                                                                                                                                                                                                                                                                                                                                                                                                                                                              |             | < 0.0001              |                    |                        |                                  |
|     | attrasta' waastas               | significance                                                                                                                                                                                                                                                                                                                                                                                                                                                                                                                                                                                                                                                                                                                                                                                                                                                                                                                                                                                                                                                                                                                                                                                                                                                                                                                                                                                                                                                                                                                                                                                                                                                                                                                                                                                                                                                                                                                                                                                                                                                                                                                   |             | extremely             |                    |                        |                                  |
| 4 1 | eptospirosis                    | Pre-QA2* %                                                                                                                                                                                                                                                                                                                                                                                                                                                                                                                                                                                                                                                                                                                                                                                                                                                                                                                                                                                                                                                                                                                                                                                                                                                                                                                                                                                                                                                                                                                                                                                                                                                                                                                                                                                                                                                                                                                                                                                                                                                                                                                     |             | 88.2                  |                    |                        |                                  |
| ٠.  | aptospii osis                   | Post-QA2 %                                                                                                                                                                                                                                                                                                                                                                                                                                                                                                                                                                                                                                                                                                                                                                                                                                                                                                                                                                                                                                                                                                                                                                                                                                                                                                                                                                                                                                                                                                                                                                                                                                                                                                                                                                                                                                                                                                                                                                                                                                                                                                                     |             |                       | 95.4               | 96.0                   |                                  |
|     | deller on our con               | Improvement                                                                                                                                                                                                                                                                                                                                                                                                                                                                                                                                                                                                                                                                                                                                                                                                                                                                                                                                                                                                                                                                                                                                                                                                                                                                                                                                                                                                                                                                                                                                                                                                                                                                                                                                                                                                                                                                                                                                                                                                                                                                                                                    |             |                       | (4) 7.2%<br><0.001 | (+) 7.8%               |                                  |
| • • | hikungunya                      | significance                                                                                                                                                                                                                                                                                                                                                                                                                                                                                                                                                                                                                                                                                                                                                                                                                                                                                                                                                                                                                                                                                                                                                                                                                                                                                                                                                                                                                                                                                                                                                                                                                                                                                                                                                                                                                                                                                                                                                                                                                                                                                                                   |             |                       | Very               | <0.001                 |                                  |
|     |                                 | significance                                                                                                                                                                                                                                                                                                                                                                                                                                                                                                                                                                                                                                                                                                                                                                                                                                                                                                                                                                                                                                                                                                                                                                                                                                                                                                                                                                                                                                                                                                                                                                                                                                                                                                                                                                                                                                                                                                                                                                                                                                                                                                                   | + Desired + | amela sina cons en    |                    | Very                   | ith a confidence interval of 2.5 |
|     | Dengue                          |                                                                                                                                                                                                                                                                                                                                                                                                                                                                                                                                                                                                                                                                                                                                                                                                                                                                                                                                                                                                                                                                                                                                                                                                                                                                                                                                                                                                                                                                                                                                                                                                                                                                                                                                                                                                                                                                                                                                                                                                                                                                                                                                |             |                       |                    |                        | esentative at SLH Epid Unit.     |
| •   |                                 |                                                                                                                                                                                                                                                                                                                                                                                                                                                                                                                                                                                                                                                                                                                                                                                                                                                                                                                                                                                                                                                                                                                                                                                                                                                                                                                                                                                                                                                                                                                                                                                                                                                                                                                                                                                                                                                                                                                                                                                                                                                                                                                                |             |                       |                    |                        | lunchtime on October 31, 2013    |
|     | Dandonia A LIANA                |                                                                                                                                                                                                                                                                                                                                                                                                                                                                                                                                                                                                                                                                                                                                                                                                                                                                                                                                                                                                                                                                                                                                                                                                                                                                                                                                                                                                                                                                                                                                                                                                                                                                                                                                                                                                                                                                                                                                                                                                                                                                                                                                | * QA2 was   | tacilitated at the St | JH FMHIDTM con     | ference room during lu | inchtime on November 28, 20      |
| 4   | Pandemic A H1N1                 |                                                                                                                                                                                                                                                                                                                                                                                                                                                                                                                                                                                                                                                                                                                                                                                                                                                                                                                                                                                                                                                                                                                                                                                                                                                                                                                                                                                                                                                                                                                                                                                                                                                                                                                                                                                                                                                                                                                                                                                                                                                                                                                                |             |                       |                    |                        |                                  |
| -   |                                 |                                                                                                                                                                                                                                                                                                                                                                                                                                                                                                                                                                                                                                                                                                                                                                                                                                                                                                                                                                                                                                                                                                                                                                                                                                                                                                                                                                                                                                                                                                                                                                                                                                                                                                                                                                                                                                                                                                                                                                                                                                                                                                                                |             |                       |                    |                        |                                  |
| _   | Ebola Reston in pigs and humans | / Lentosnims                                                                                                                                                                                                                                                                                                                                                                                                                                                                                                                                                                                                                                                                                                                                                                                                                                                                                                                                                                                                                                                                                                                                                                                                                                                                                                                                                                                                                                                                                                                                                                                                                                                                                                                                                                                                                                                                                                                                                                                                                                                                                                                   | el Sa       | Imone                 | la tyn             | hì                     |                                  |

Resistant Shigella flexneri 2a in Cavite, Bohol and Cotabato

Meningococcemia outbreak in CAR

SARS Outbreak

<sup>West Nile Virus Pseudo outbreak (RITM as Referral Laboratory)

Bioterrorism threat using Bacillus anthracis as biological weapon

Serological Surveillance ABLV

Ebola Reston in monkeys (US)

Ebola Reston in monkeys (Sienna, Italy)

Ebola Reston in monkeys (Restor Emerging/Re-emerging)</sup> 

2015

2013

2012

2010

2009 2008

2007

2005

2004

2003

2002

2001

1998

1996

1992

1989