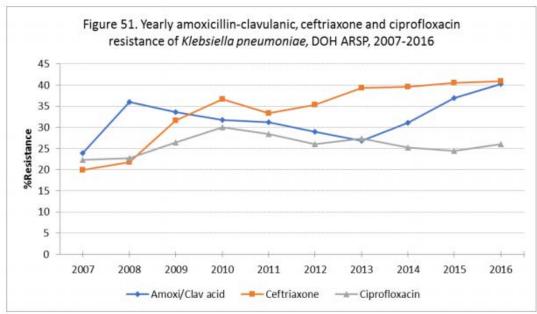

#### **AMR**

## 140% increase in yearly new HIV infections from 2010 to 2016

Source: Philippine Spectrum Projections, May 2017

- The Philippines remains highly endemic to many seasonal, epidemic-prone, as well as neglected tropical diseases
- AMR: Gonorrhea, Klebsiella, E. coli, and more