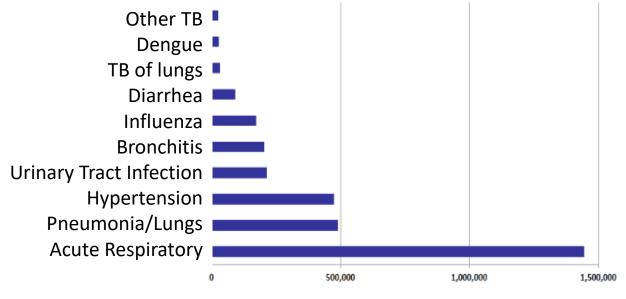

#### MORBIDITY: TOP 10, Philippines

- Department of Health (2014)

#### Philippine General Healthcare Market Gap:

- High morbidity due to infections, therefore need improved screening, diagnosis, and prevention
- Cardiovascular reach does not match mortality rank

http://www.wpro.who.int/philippines/areas/communicable\_diseases/continuation\_communicable\_diseases/en/