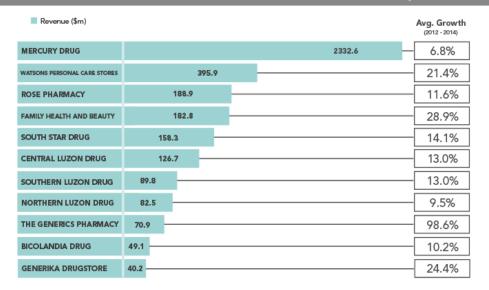

lyingtime/from/Tokyo,+Japan/to/Manila,+Philippines https://www.erinmeyer.com/self-assessment-questionnaire/

ICH=International Council on Harmonization
GCP=Good Clinical Practice
MRCT=Multi-Regional Clinical Trial
PMDA=Pharmaceutical and Medical Devices Association
WHO PQ= World Health Organization Pre-Qualifications
CQ=cultural intelligence quotient: "CQ is the new IQ"



## Targets



- 1. from NCGM to the Philippines
- 2. Health conditions in the Philippines
- 3. Roadmap of clinical trials to Philippine sites

## 'Maharlika'

- North: Luzon (Manila)
- Central: Visayas (Cebu)
- South: Mindanao (Davao)
- Emerging economy with triple burden of diseases





#### TOP PHARMACEUTICAL COMPANIES IN THE PHILIPPINES BY REVENUE, 2014



#### TOP DRUG RETAILERS IN THE PHILIPPINES BY REVENUE, 2014





## Philippine Healthcare Economics



## Philippine Healthcare Economics

#### Philippine Healthcare Market Trend Analysis:

- DOH outreach to all areas through RHUs
- Tropical infections and NCDs
- In need of improved maternal and child care
- Aging and psychiatry are upcoming concerns
- <u>Note</u>: DOH procurement of drugs & devices relies heavily on WHO PQ
- If there is no WHO guideline, then approvals from the Specialty Societies are important

http://www.wpro.who.int/philippines/areas/communicable\_diseases/continuation\_communicable\_diseases/en/

continuation communicable diseases/en/

https://www.cdc.gov/globalhealth/countries/Philippines/

https://www.doh.gov.ph/population

https://www.doh.gov.ph/mortality

https://www.doh.gov.ph/morbidity

https://pharmaboardroom.com/country