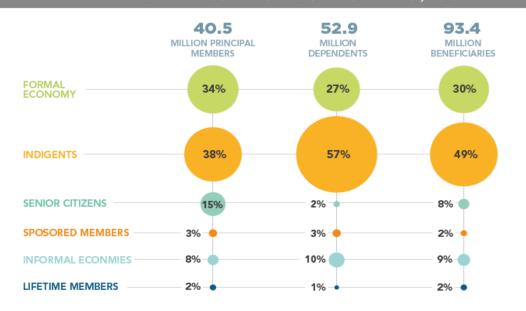

#### PHILIPPINES HEALTH COVERAGE AS OF DECEMBER 31, 2015

## Philippine Healthcare Indicators