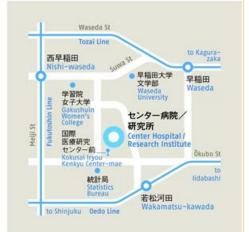

#### \* Access

Wakamatsu-kawada Sta., Oedo Line (Kawada Exit) 5-minute walk

Waseda Sta., Tozai Line (Exit No. 2) 15-minute walk